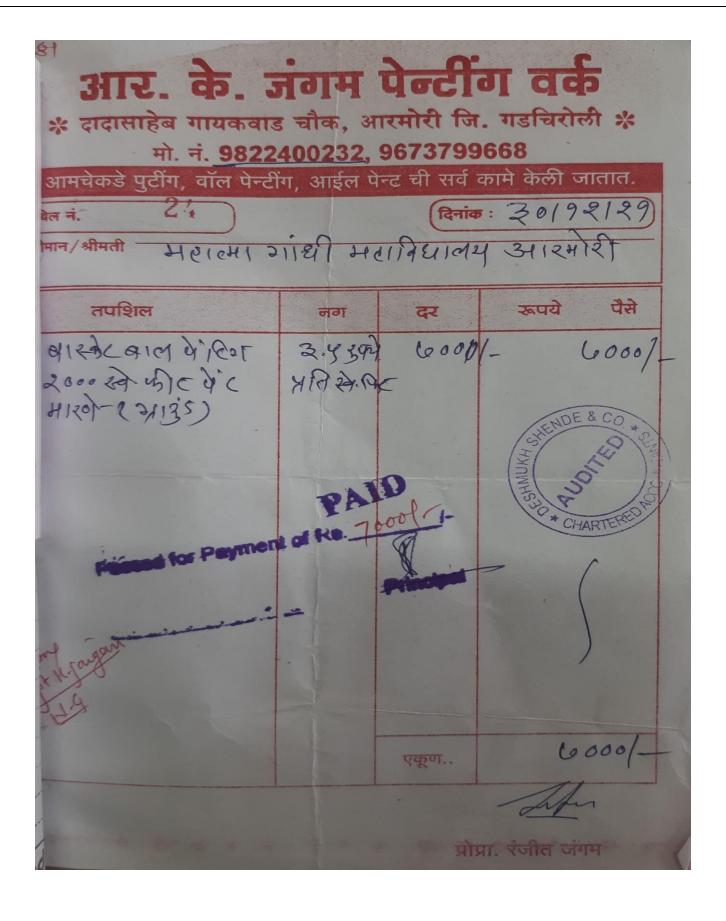

DATE :- 12-03-2021

NAME OF COLLEGE: - MAHATMA GANDHI ART AND SCIENCE COLLEGE, ARMORI DIST – GADCHIROLI.

**NAME OF WORK:** CONSTRUCTION OF BASKETBALL GROUND.