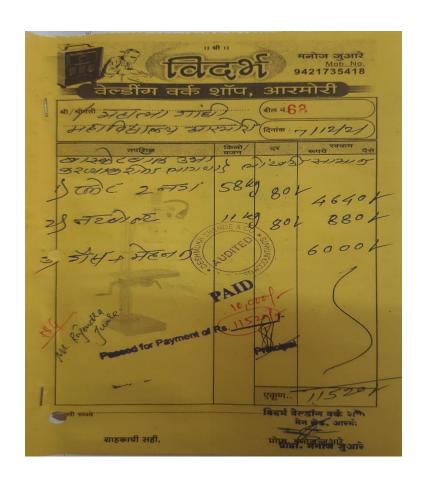

| CAMPINOOD A |
|                  | PAID                     |            | 15                         | AUDITED     |
| Pessed for       | Payment of Re            | 5          |                            | S WYOWHS?   |
|                  |                          | acipai     | 500-c                      | ٥           |
| 30/12/2021 Than  |                          | Teacher Ir | Burus<br>ncharge<br>& Bawa | e           |

# Mahatma Gandhi Arts, Science & Late N.P. Commerce College Armori, Dist. Gadchiroli Inter Colligate Basketball (Men/Women ) Tournament REMUNERATION BILL Session 2021-22 Date: - 30 to 31 December 2021 Name Basketball @ Rs. Per Total Sign Tournament Prabudha Wakde Rebree 500 700 Passad for Payment of Re 500=00 0:30/12/2021 Proceduates Workar



#### GONDWANA UNIVERSITY, GADCHIROLI Original Copy

#### Tax Invoice

#### (ORIGINAL FOR RECIPIENT)

Mh 33 T 2880

| hreeji Quarry Works                                                                                        | Invoice No.              | Dated                 |
|------------------------------------------------------------------------------------------------------------|--------------------------|-----------------------|
| At. Uti, Post Champa,                                                                                      | 178/21-22                | 30-Nov-2021           |
| Faluka - Umred. Dist. Nagpur.<br>GSTIN/UIN: 27ABKFS3230P1ZP                                                | Delivery Note            | Mode/Terms of Payment |
| State Name: Maharashtra, Code: 27