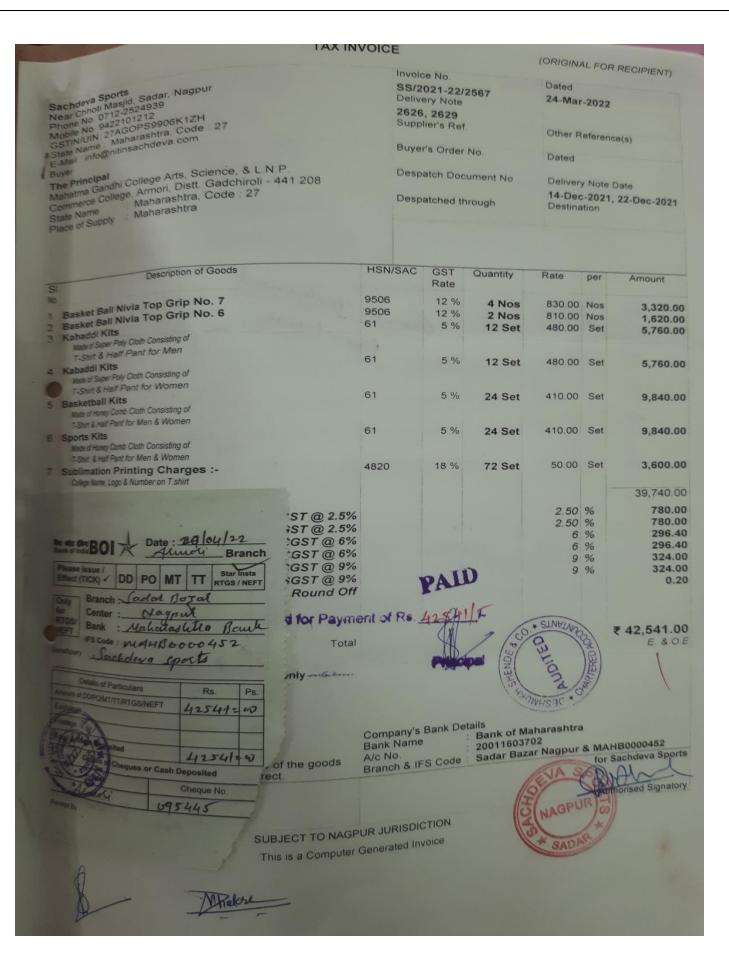

d and approved by the IQAC.

Coordinator

M.G. Arts, Sciunce & Late N.P. Commerce College

ARMORI, Dist. dedcisiroli



# NILESH KHUMANSINGH THAKUR (Civil Engineer & Government Contractor)

NEW SHUKRAWARI RAM COOLER, BEHIND HANUMAN MANDIR, MAHAL, NAGPUR – 440032. GSTIN NO :- 27ATIPT0918R1ZV

MOBILE :- 7387617915

EMAIL ID :- nilesthakur1804@gmail.com

DATE :- 12-03-2021

NAME OF COLLEGE: - MAHATMA GANDHI ART AND SCIENCE COLLEGE, ARMORI DIST – GADCHIROLI.

**NAME OF WORK:** CONSTRUCTION OF BASKETBALL GROUND.

#### **QUOTATION RATE**

| SR.NO | SUPERBUILT-UP AREA | ESTIMATE RATE        | PROJECT COST         |
|-------|--------------------|----------------------|----------------------|
| 1     | 608 SQ.MTR Apprx.  | 1046.412 PER SQ.₩MTR | RS.6,36,218/- Apprx. |

NILESH KHUMANSINGH THAKUR





| MAHATMA GANDHI ART AND SCIENCE COLLEGE, ARMORI DIST – GADCHIROLI. |                                                                                                                                                                                                                                                                                                                                   |       |        |          |        |
|-------------------------------------------------------------------|----------------------------------------------------------------------------------------------------------------------------------------------------------------------------------------------------------------------------------------------------------------------------------------------------------